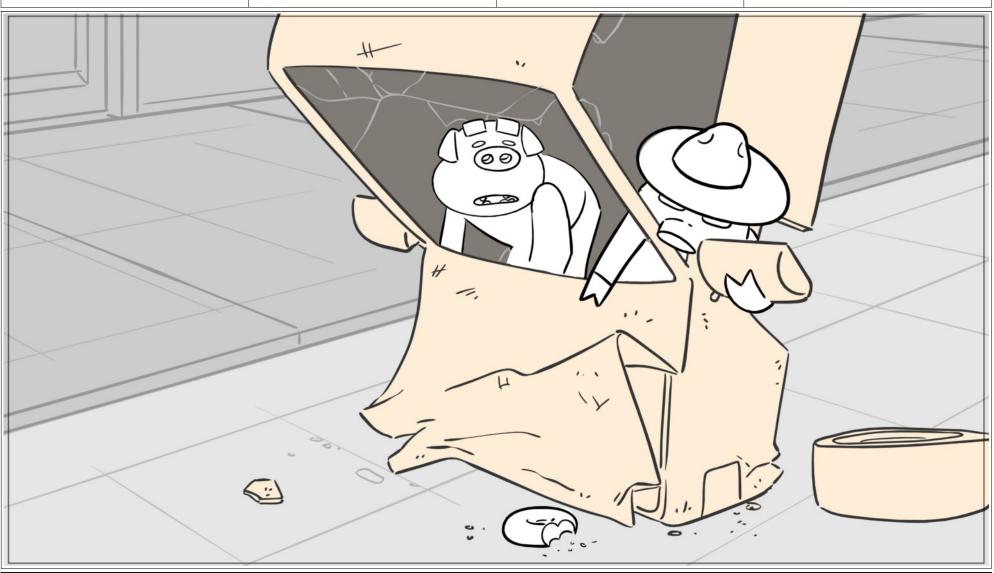

Scene Duration Panel Duration
4 06:00 Panel Duration
1 00:13

| Scene | Duration | Panel | Duration |
|-------|----------|-------|----------|
| 4     | 06:00    | 2     | 00:22    |

| Scene | Duration 4 | Panel<br>06:00 | Duration 3 | 01:04 |
|-------|------------|----------------|------------|-------|
|       | WHO FARTED |                |            |       |
|       | QUT (      |                |            |       |