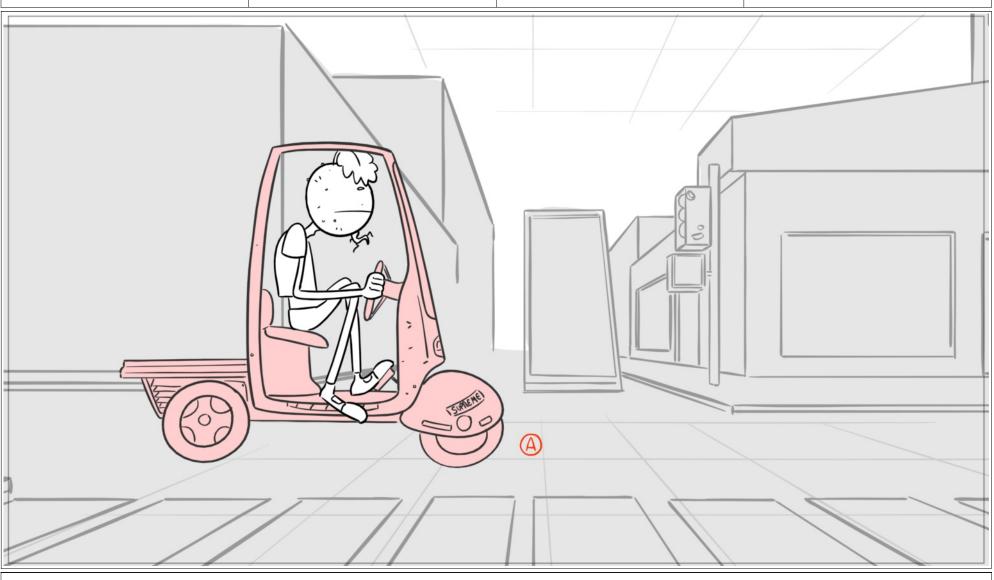

## Dialog

Victor: Always check to make sure the coast is clear before backing up

Scene Duration Panel Duration 2 22:09 8 01:00

Scene Duration Panel Duration 9 22:09 00:12

Scene Duration Panel Duration 2 22:09 10 00:10