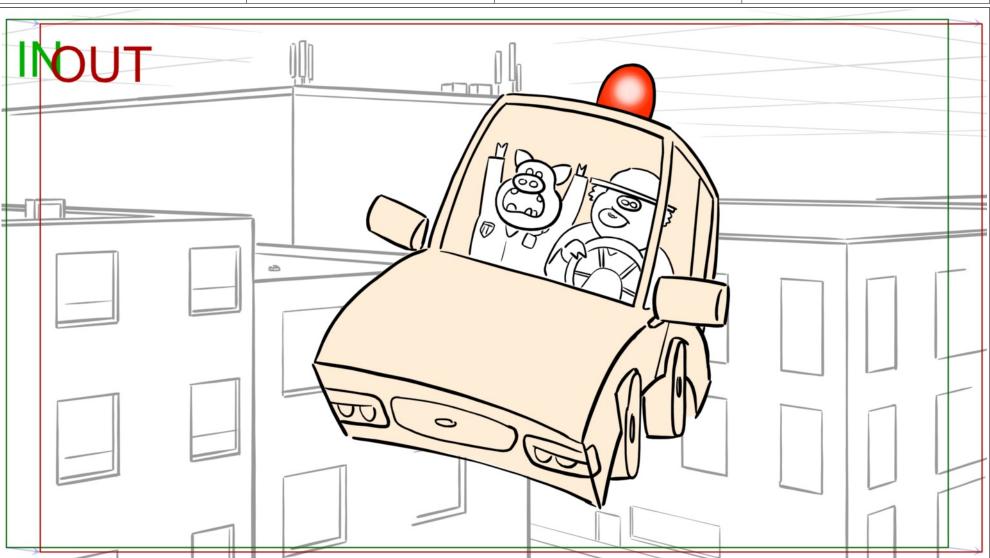

Scene Duration Panel Duration
1 02:03 Panel Duration
02:03

Scene Duration Panel Duration 22:09 01:06

Toon Boom When Pigs Fly Page 3/100 Scene Duration Panel Duration 2 22:09 2 01:00

Dialog оор

Scene Duration Panel Duration
2 22:09 Panel 3 Duration
01:00

## Dialog

Victor: Oops, haha, sorry about that.

Scene Duration Panel Duration
2 22:09 4 02:15

Dialog

Victor: Oops, haha, sorry about that.

Scene Duration Panel Duration
2 22:09 Fanel 5 Duration
04:02