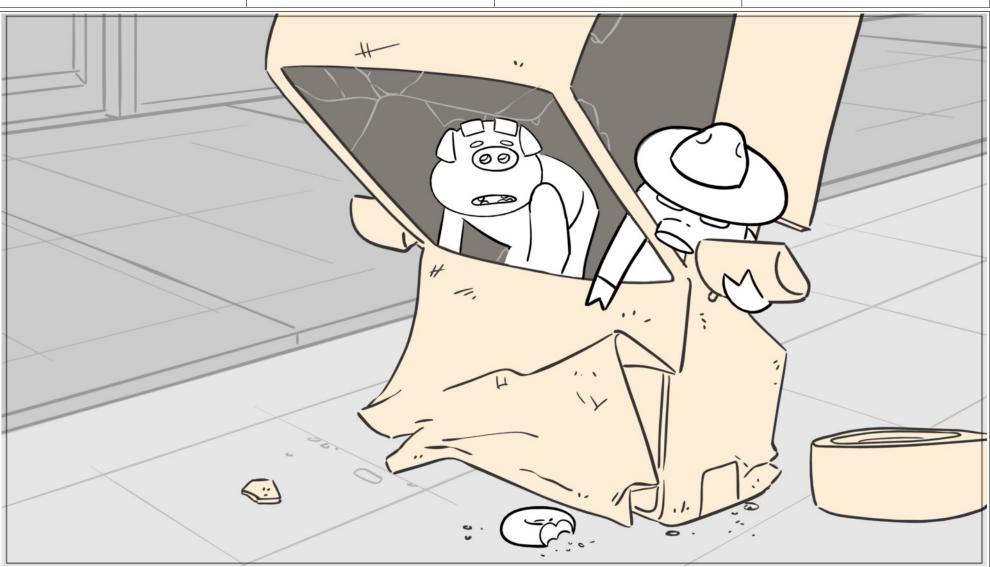

Scene Duration Panel Duration
4 06:00 Panel Duration
1 00:13

| Scene | Duration | Panel | Duration |
|-------|----------|-------|----------|
| 4     | 06:00    | 2     | 00:22    |

| Scene | Duration 4 | Panel<br>06:00 | Duration 3 | 01:04 |
|-------|------------|----------------|------------|-------|
|       | WHO FARTED |                |            |       |
|       | QUT (      |                |            |       |