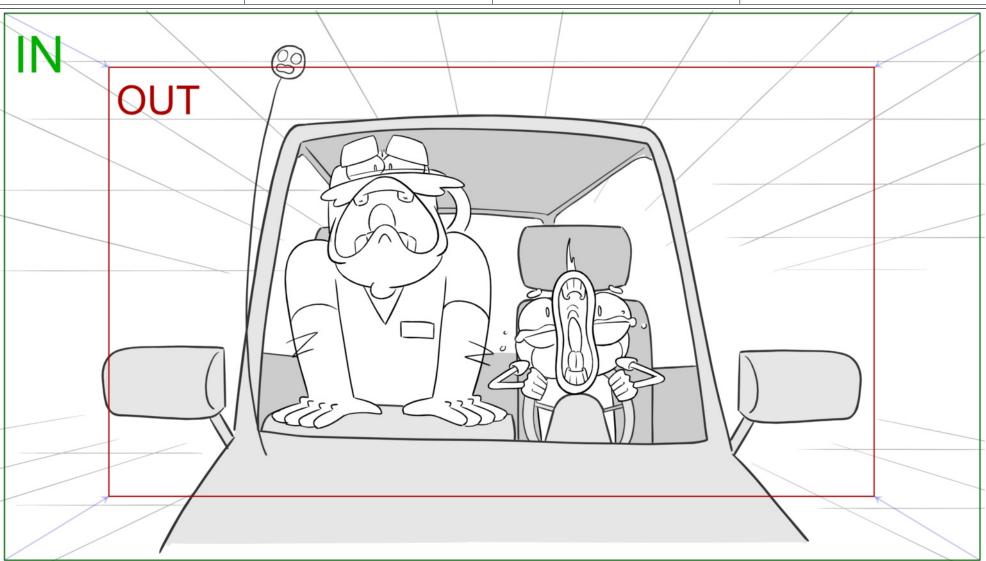

Dialog

Victor: Watch out!

SceneDurationPanelDuration701:15101:15

Scene Duration Panel Duration
8 Duration 02:06 1 00:22

Dialog

Both: \*Screaming\*

Dialog

Both: \*Screaming\*