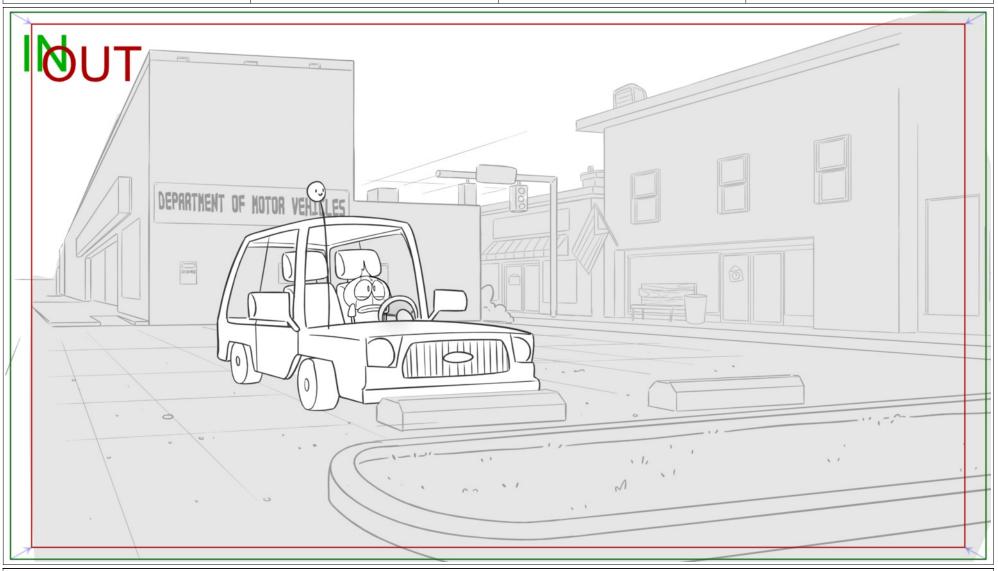

## Dialog

Victor: Always check to make sure the coast is clear before backing up

Scene Duration Panel Duration 2 22:09 8 01:00

Scene Duration Panel Duration 9 22:09 00:12

Scene Duration Panel Duration 2 22:09 10 00:10