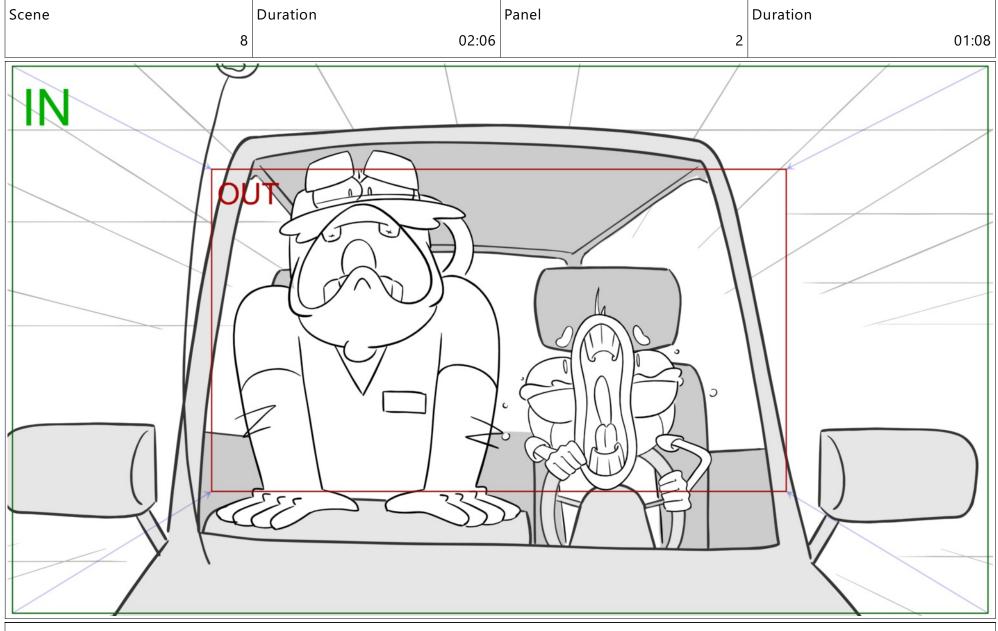

Dialog

Victor: Watch out!

SceneDurationPanelDuration701:15101:15

Scene Duration Panel Duration
8 Duration 02:06 1 00:22

Dialog

Both: \*Screaming\*

Dialog

Both: \*Screaming\*